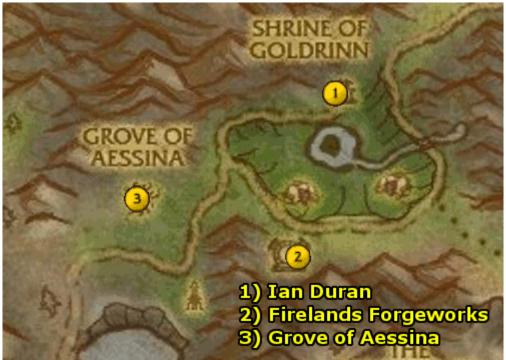

Comment by vixis Remember to clear the room of stealthed enemies as well before engaging. Warriors staying in Berserker Stance and using any combination of.

Alternative Names in different Languages: English: Into The Maw of Madness Deutsch: Der Schlund des Wahnsinns Français: L antre de la folie Русский.